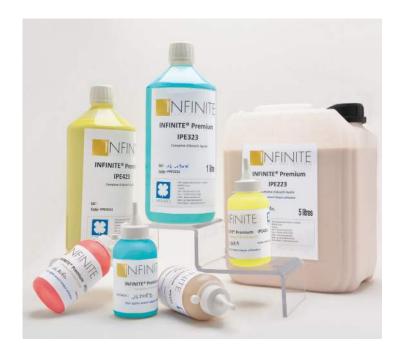

#### FLAT LAPPING AND WET POLISHING MFINITE **SLURRIES AND PADS**

The new range of polishing INFINITE® comes from the historical expertise of Merard workshops. Liquid abrasive INFINITE® Premium and INFINITE® Diamond complexes, developed with a unique formulation, are the result of a thoughtful and successful research.

Liquid abrasive complex, fluid or normal version, for soft metals to medium-hard plane polishing Available in 900 ml and 4.5 l

- **IPE123** Preparation **IPEF123** Fluid version Preparation
- **IPE223** Polishing
- IPEF223 Fluid version Polishing
- **IPE323** Fine polishing **IPEF323** Fluid version Fine polishing
- **IPE423** Finishing
- IPEF423 Fluid version Finishing

Diamond liquid complex for hard metals plane polishing

Available in 900 ml and 4.5 l

- **IDM1315** Preparation
- IDM2435 Polishing
- IDM3545 Fine polishing
- **IDM4675** Finishing

## **LIQUID ABRASIVES COMPLEXES**

|                |                                             | PHASES         | POLISHED<br>SURFACES | ASSOCIATED<br>BUFFS |
|----------------|---------------------------------------------|----------------|----------------------|---------------------|
| IPE123/IPEF123 | Available in<br>900 ml<br>and<br>4,5 litres | Preparation    | Brass / Gold / Steel | IDS21               |
| IPE223/IPEF223 |                                             | Polishing      | Brass / Gold / Steel | IDS38               |
| IPE323/IPEF323 |                                             | Fine polishing | Brass / Gold / Steel | IDS38               |
| IPE423/IPEF423 |                                             | Finition       | Brass / Gold / Steel | IDS69               |

## **DIAMOND LIQUID ABRASIVE COMPLEXES**

|         |                                             | PHASES                 | POLISHED<br>SURFACES | ASSOCIATED<br>BUFFS |
|---------|---------------------------------------------|------------------------|----------------------|---------------------|
| IDM1315 | Available in<br>900 ml<br>and<br>4,5 litres | Diamond preparation    | Sapphire / Ceramics  | IDS21               |
| IDM2435 |                                             | Diamond polishing      | Sapphire / Ceramics  | IDS38               |
| IDM3545 |                                             | Diamond fine polishing | Sapphire / Ceramics  | IDS38               |
| IDM4675 |                                             | Diamond finition       | Sapphire / Ceramics  | IDS69               |