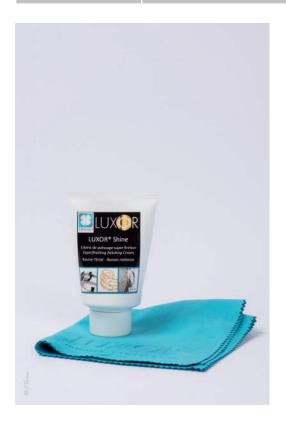

### LUXOR® Shine Super finishing Cream

LUXOR® Shine is the fruit of MERARD know-how in super-finishing pastes. It revives the shine of parts made of copper alloys or precious metals.

In jewelry, watchmaking and all other markets looking for high gloss, It's appreciated for its high polishing efficiency, its working comfort and its economical ratio.

- Manual polishing with LUXOR® Microfiber
- Highly concentrated in abrasives, very economical
- Fast usage
- No chemical alteration, preserves the part
- 100 ml, ideal for shops, after sales service and small production units

### LUXOR® Microfiber Wiping Cloth

LUXOR® Microfiber wiping cloth has been developed to **allow the complete removal of polishing paste residues** and to **revive the shine** of your parts on all precious metals and other delicate surfaces.

It is recommended for **jewelry, watchmaking,** medical industries and for all technical industries.

- Suitable for precious metals and delicate surfaces
- To use with LUXOR® Shine to revive shine
- No «sponge effect»
- Washable at 40 ° C
- Do not create micro scratches
- Ideal in control phases and final wiping
- Great resistance to traction

# **LUXOR® SHINE SUPER FINISHING CREAM**

**JEWELERY WATCHMAKERS** 

|             | Description                                                                                        | Use                                 | Volume | Packaging      |
|-------------|----------------------------------------------------------------------------------------------------|-------------------------------------|--------|----------------|
| LUXOR SHINE | Green cream for super-<br>finishing<br>Revive the shine on<br>copper alloys and<br>precious metals | Use manually with LUXOR® Microfiber | 100 ml | Box of 5 tubes |

# **LUXOR® MICROFIBER WIPING CLOTH**

|                     | Description                                                  | Dimensions    | Packaging               |
|---------------------|--------------------------------------------------------------|---------------|-------------------------|
| LUXOR<br>MICROFIBER | Wiping cloth for<br>precious metals and<br>delicate surfaces | 30 cm x 30 cm | Bag of 5<br>microfibers |