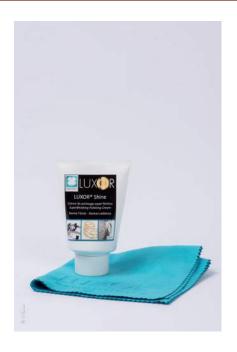

### LUXOR® Shine Super finishing Cream

LUXOR® Shine is the fruit of MERARD know-how in super-finishing pastes. It revives the shine of parts made of copper alloys or precious metals.

In jewelry, watchmaking and all other markets looking for high gloss, It's appreciated for its high polishing efficiency, its working comfort and its economical ratio.

- Manual polishing with LUXOR® Microfiber
- Highly concentrated in abrasives, very economical
- Fast usage
- No chemical alteration, preserves the part
- 100 ml, ideal for shops, after sales service and small production units

# **LUXOR® SHINE SUPER FINISHING CREAM**

**JEWELERY WATCHMAKERS** 

|             | Description                                                                                        | Use                                 | Volume | Packaging      |
|-------------|----------------------------------------------------------------------------------------------------|-------------------------------------|--------|----------------|
| LUXOR SHINE | Green cream for super-<br>finishing<br>Revive the shine on<br>copper alloys and<br>precious metals | Use manually with LUXOR® Microfiber | 100 ml | Box of 5 tubes |