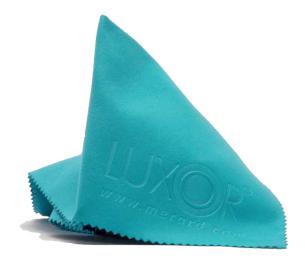

### LUXOR® Microfiber Wiping Cloth

LUXOR® Microfiber wiping cloth has been developed to **allow the complete removal of polishing paste residues** and to **revive the shine** of your parts on all precious metals and other delicate surfaces.

It is recommended for **jewelry, watchmaking,** medical industries and for all technical industries.

- Suitable for precious metals and delicate surfaces
- To use with LUXOR® Shine to revive shine
- No «sponge effect»
- Washable at 40 ° C
- Do not create micro scratches
- Ideal in control phases and final wiping
- Great resistance to traction

# **LUXOR® MICROFIBER WIPING CLOTH**

|                     | Description                                                  | Dimensions    | Packaging               |
|---------------------|--------------------------------------------------------------|---------------|-------------------------|
| LUXOR<br>MICROFIBER | Wiping cloth for<br>precious metals and<br>delicate surfaces | 30 cm x 30 cm | Bag of 5<br>microfibers |