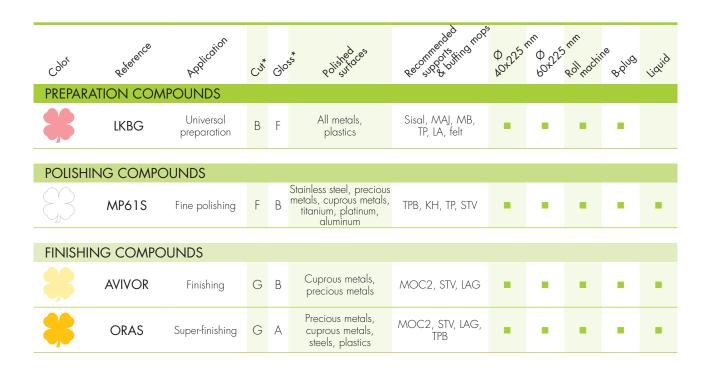

## SOLID POLISHING COMPOUNDS

#### The solid polishing compounds are divided into two categories:

- Expert polishing: for all highly demanding configurations such as mirror finish, high hardness metals, almost zero roughness, etc.
- Standard polishing: for traditional polishing of all surfaces in industry or workshops, where
  productivity and cost reductions are major stakes.

### **EXPERT RANGE - ESSENTIEL** ULTRA-VERSATILE HIGH-END LINE

The ESSENTIEL compounds are widely recognized by the profession for their versatility and high performance. A short and complete line, ESSENTIEL is highly appreciated for its mirror finish results, obtained on all materials.

#### All metals and plastics

A complete, ultra-versatile line meeting the polishing requirements on all surfaces and covering all the polishing and preparation operations required to obtain a mirror finish.